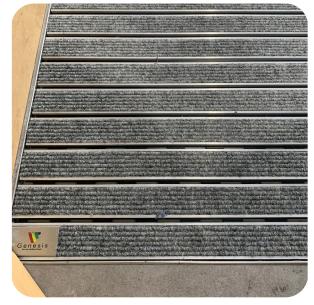

When thinking about entrances, they should be warm and inviting but even better when serving a valuable purpose.

Genesis entrance matting was the perfect solution to allow safe entry along with minimal dirt transfer from footfall when entering the showroom.

Our TrakMat entrance matting is a versatile system, this matting incorporates aluminium sections with rubber or carpet inserts that link with semi-rigid PVC to cushion traffic and minimise noise.

With minimal aftercare and maintenance, this entrance mat is set to remain in place for years to come!