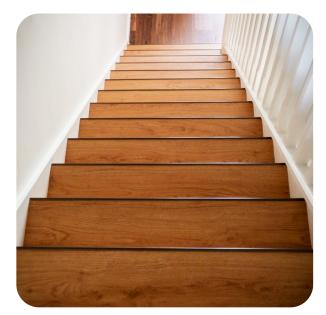

Starting with 6mm ply to bedrooms, landing and stairs then feather finished the joints.

The stairs were then finished off perfectly with Genesis aluminium step edges in Bronze.

The finished installation looks incredible.