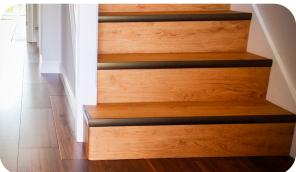

Starting with 6mm ply to bedrooms, landing and stairs then feather finished the joints.

The stairs were then finished off perfectly with Genesis aluminium step edges in Bronze.

The finished installation looks incredible.