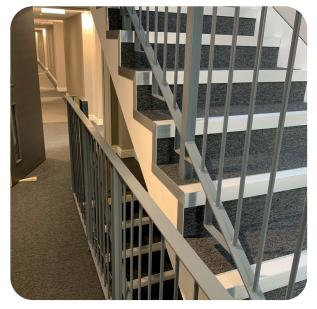

## **Project Description**

With a brand-new construction required for the Cotswold retirement apartments. Safety with a perfect finish is an absolute necessity.

Two new staircases had to be made safe within the apartments, Genesis NHD stair nosing was specified to help prevent slips and falls. With DDA and building regulation certification - the NHD profile was the perfect choice.

The NSA angle was installed at both staircases to both provide a safe edge and perfect finish that complimented the inside decoration. Also installed at the staircases, the landing trim NTL were installed to conceal the edge of the floor covering and stair edging for a neat finish.