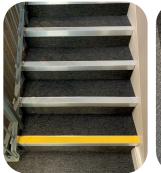

## **Project Description**

With a brand-new construction required for the Cotswold retirement apartments. Safety with a perfect finish is an absolute necessity.

Two new staircases had to be made safe within the apartments, Genesis NHD stair nosing was specified to help prevent slips and falls. With DDA and building regulation certification - the NHD profile was the perfect choice.

The NSA angle was installed at both staircases to both provide a safe edge and perfect finish that complimented the inside decoration. Also installed at the staircases, the landing trim NTL were installed to conceal the edge of the floor covering and stair edging for a neat finish.