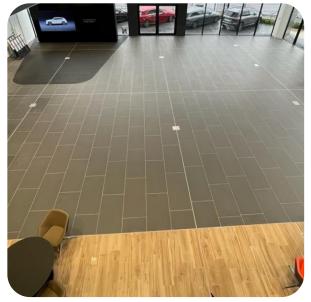

## **Project Description**

Mercedes Benz of Slough recently underwent a facelift! This included a brand new ceramic floor.

7Formation Ltd were engaged by Vertu Motors plc to carry out the full refit of their Mercedes Slough Showroom and subsequently Tileform Ltd were appointed to carry out the full tiling package.

With floor size in mind and in keeping with British standards, Genesis supplied Tileform with our Optimax Aluminum Heavy Duty Expansion joints.

Preventing lateral movement is essential on projects like this, with movement almost guaranteed in both the subfloor and on the tiled surface - Optimax joints provide ongoing protection with movement accommodation; these Joints far surpass the minimum requirement.