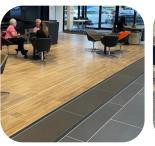

## **Project Description**

Mercedes Benz of Slough recently underwent a facelift! This included a brand new ceramic floor.

7Formation Ltd were engaged by Vertu Motors plc to carry out the full refit of their Mercedes Slough Showroom and subsequently Tileform Ltd were appointed to carry out the full tiling package.

With floor size in mind and in keeping with British standards, Genesis supplied Tileform with our Optimax Aluminum Heavy Duty Expansion joints.

Preventing lateral movement is essential on projects like this, with movement almost guaranteed in both the subfloor and on the tiled surface - Optimax joints provide ongoing protection with movement accommodation; these Joints far surpass the minimum requirement.