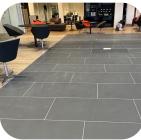

## **Project Description**

Mercedes Benz of Slough recently underwent a facelift! This included a brand new ceramic floor.

7Formation Ltd were engaged by Vertu Motors plc to carry out the full refit of their Mercedes Slough Showroom and subsequently Tileform Ltd were appointed to carry out the full tiling package.

With floor size in mind and in keeping with British standards, Genesis supplied Tileform with our Optimax Aluminum Heavy Duty Expansion joints.

Preventing lateral movement is essential on projects like this, with movement almost guaranteed in both the subfloor and on the tiled surface - Optimax joints provide ongoing protection with movement accommodation; these Joints far surpass the minimum requirement.