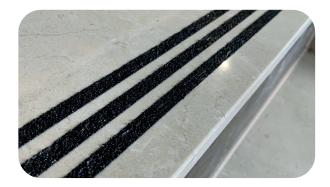

It's installed by firstly cleaning the desired area, then laying out the provided template.

Installing the resin couldn't be easier, simply apply and follow the instructions regarding curing times.

Peeling away the template reveals a neat, safe and simple solution to slips and falls – it also looks amazing!

RezTred<sup>®</sup> is a simple system that provides the best solution for slips and falls on potentially slippy surfaces.