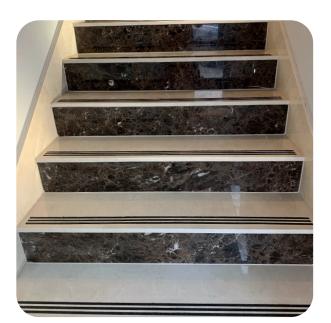

## **Project Description**

There's not much that beats a stunning staircase!

Klynstone, in their brand new showroom installed a beautiful quartz staircase and it needed slip resistance!

RezTred<sup>®</sup> is a simple system that provides the best solution for slips and falls on potentially slippy surfaces.

It's installed by firstly cleaning the desired area, then laying out the provided template.

Installing the resin couldn't be easier, simply apply and follow the instructions regarding curing times.

Peeling away the template reveals a neat, safe and simple solution to slips and falls – it also looks amazing!